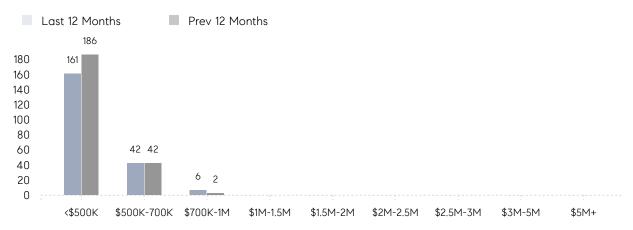

|                | % OF ASKING PRICE  | 99%       | 105%      |          |
|                | AVERAGE SOLD PRICE | \$454,875 | \$488,133 | -7%      |
|                | # OF CONTRACTS     | 11        | 10        | 10%      |
|                | NEW LISTINGS       | 8         | 20        | -60%     |
| Condo/Co-op/TH | AVERAGE DOM        | 36        | 18        | 100%     |
|                | % OF ASKING PRICE  | 102%      | 100%      |          |
|                | AVERAGE SOLD PRICE | \$421,667 | \$359,000 | 17%      |
|                | # OF CONTRACTS     | 3         | 1         | 200%     |
|                | NEW LISTINGS       | 1         | 4         | -75%     |

## Elmwood Park

#### AUGUST 2022

#### Monthly Inventory



### Contracts By Price Range



#### Listings By Price Range



# COMPASS



Compass makes no representations or warranties, express or implied, with respect to future market conditions or prices of residential product at the time the subject property or any competitive property is complete and ready for occupancy or with respect to any report, study, finding, recommendation or other information provided by Compass herein. Moreover, no warranty, express or implied, is made or should be assumed regarding the accuracy, adequacy, completeness, legality, reliability, merchantability or fitness for a particular purpose of any information, in part or whole, contained herein. All material is presented with the understanding that Compass shall not be deemed to provide legal, accounting or other professional services. This is not intended to solicit the purch