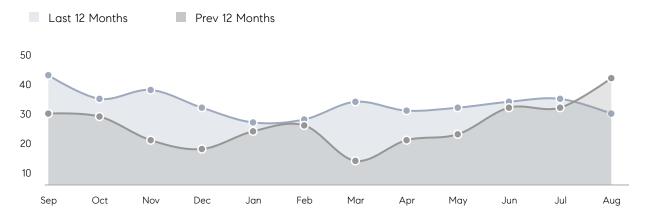

| AVERAGE DOM        | 44        | 23        | 91%      |
|                | % OF ASKING PRICE  | 99%       | 105%      |          |
|                | AVERAGE SOLD PRICE | \$454,875 | \$488,133 | -7%      |
|                | # OF CONTRACTS     | 11        | 10        | 10%      |
|                | NEW LISTINGS       | 8         | 20        | -60%     |
| Condo/Co-op/TH | AVERAGE DOM        | 36        | 18        | 100%     |
|                | % OF ASKING PRICE  | 102%      | 100%      |          |
|                | AVERAGE SOLD PRICE | \$421,667 | \$359,000 | 17%      |
|                | # OF CONTRACTS     | 3         | 1         | 200%     |
|                | NEW LISTINGS       | 1         | 4         | -75%     |

## Elmwood Park

#### AUGUST 2022

#### Monthly Inventory



### Contracts By Price Range



#### Listings By Price Range



# COMPASS



Compass makes no representations or warranties, express or implied, with respect to future market conditions or prices of residential product at the time the subject property or any competitive property is complete and ready for occupancy or with respect to any report, study, finding, recommendation or other information provided by Compass herein. Moreover, no warranty, express or implied, is made or should be assumed regarding the accuracy, adequacy, completeness, legality, reliability, merchantability or fitness for a particular purpose of any information, in part or whole, contained herein. All material is presented with the understanding that Compass shall not be deemed to provide legal, accounting or other