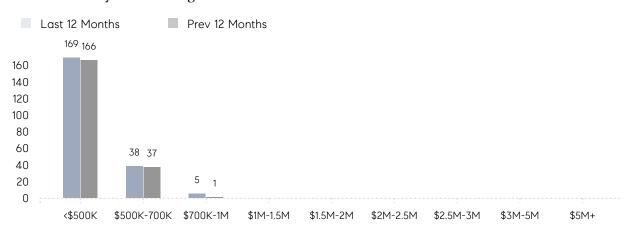

| 23        | 91%      |
|                | % OF ASKING PRICE  | 99%       | 105%      |          |
|                | AVERAGE SOLD PRICE | \$454,875 | \$488,133 | -7%      |
|                | # OF CONTRACTS     | 11        | 10        | 10%      |
|                | NEW LISTINGS       | 8         | 20        | -60%     |
| Condo/Co-op/TH | AVERAGE DOM        | 36        | 18        | 100%     |
|                | % OF ASKING PRICE  | 102%      | 100%      |          |
|                | AVERAGE SOLD PRICE | \$421,667 | \$359,000 | 17%      |
|                | # OF CONTRACTS     | 3         | 1         | 200%     |
|                | NEW LISTINGS       | 1         | 4         | -75%     |

## Elmwood Park

#### AUGUST 2022

#### Monthly Inventory



### Contracts By Price Range



#### Listings By Price Range



# COMPASS



Compass makes no representations or warranties, express or implied, with respect to future market conditions or prices of residential product at the time the subject property or any competitive property is complete and ready for occupancy or with respect to any report, study, finding, recommendation or other information provided by Compass herein. Moreover, no warranty, express or implied, is made or should be assumed regarding the accuracy, adequacy, completeness, legality, reliability, merchantability or fitness for a particular purpose of any information, in part or whole, contained herein. All material is presented with the understanding that Compass shall not be deemed to provide legal, accounting or other professional services. This is n